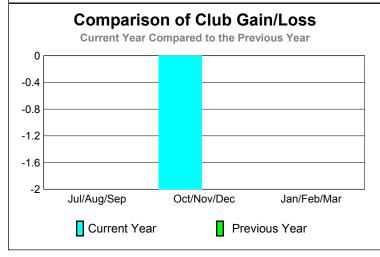

|             | <u>Club</u> Results<br>2009-2010 |                               |                                   |                                  | <u>Clubs</u><br>2008-2009        |
|-------------|----------------------------------|-------------------------------|-----------------------------------|----------------------------------|----------------------------------|
| Month       | New<br>Club<br><u>Goal</u>       | Actual<br>New<br><u>Clubs</u> | Actual<br>Dropped<br><u>Clubs</u> | Gain/<br>Loss of<br><u>Clubs</u> | Gain/<br>Loss of<br><u>Clubs</u> |
| Jul/Aug/Sep | 0                                | 0                             | 0                                 | 0                                | 0                                |
| Oct/Nov/Dec | 1                                | 0                             | -2                                | -2                               | 0                                |
| Jan/Feb/Mar | 1                                | 0                             | 0                                 | 0                                | 0                                |
| Totals      | 2                                | 0                             | -2                                | -2                               | 0                                |