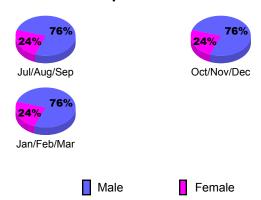

| 0                                |
| Totals      | 2                                | 0                             | -2                                | -2                               | 0                                |

## **Club Results 2009-2010** Goal, New, Dropped, Gain/Loss 12 0.8 0.4 0 -0.4 -0.8 -1.2 -1.6 Jul/Aug/Sep Oct/Nov/Dec Jan/Feb/Mar Goal Actual Gain Loss C Dropped



## YTD Status Quo Clubs 2009-2010



## **MEMBERSHIP Membership** Results <u>Membership</u> 2009-2010 2008-2009 Net Actual Actual Gain/ Gain/ Memb New Dropped Loss of Loss of Month Goal Memb Memb Memb **Memb** Jul/Aug/Sep 5 -75 -20 8 55 Oct/Nov/Dec 27 -16 29 -66 -37 Jan/Feb/Mar -57 -26 -3 26 31 Totals 115 -198 -83 -11



## Gender Comparison 2009-2010

Oct/Nov/Dec

Jan/Feb/Mar

Previous Year