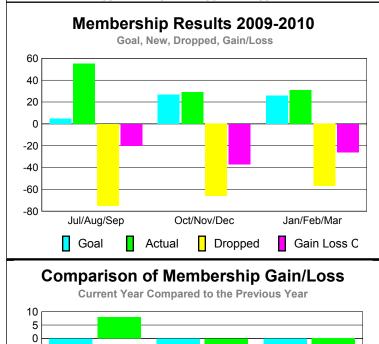

## **MEMBERSHIP Membership** Results <u>Membership</u> 2009-2010 2008-2009 Net Actual Actual Gain/ Gain/ Memb New Dropped Loss of Loss of Month Goal Memb Memb Memb **Memb** Jul/Aug/Sep 5 -75 -20 8 55 Oct/Nov/Dec 27 -16 29 -66 -37 Jan/Feb/Mar -57 -26 -3 26 31 Totals 115 -198 -83 -11